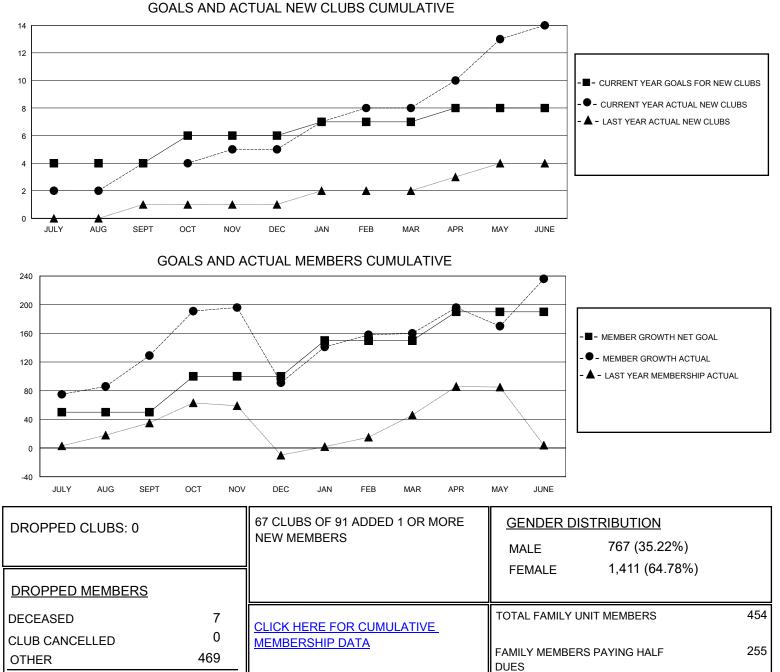

## MONTHLY MEMBERSHIP PROGRESS REPORT

District 307B1

Results as of: 6/30/2024

| GMT:                  |               | LOC       | ATION INDONES | SIA                   |                       |                         | GMT CA                                             |
|-----------------------|---------------|-----------|---------------|-----------------------|-----------------------|-------------------------|----------------------------------------------------|
| Clubs                 |               |           |               | Members               |                       |                         |                                                    |
| RESULTS FOR 2023-2024 |               |           |               | RESULTS FOR 2023-2024 |                       |                         |                                                    |
| QUARTER               | NEW CLUB GOAL | NEW CLUBS | DROPPED CLUBS | QUARTER MEMB          | ER GROWTH NET<br>GOAL | MEMBER GROWTH<br>ACTUAL | DROPPED<br>MEMBERS ACTUAL<br>(including transfers) |
| JULY/AUG/SEPT         | 4             | 4         | 0             | JULY/AUG/SEPT         | 50                    | 186                     | 41                                                 |
| OCT/NOV/DEC           | 2             | 1         | 0             | OCT/NOV/DEC           | 50                    | 119                     | 153                                                |
| JAN/FEB/MAR           | 1             | 3         | 0             | JAN/FEB/MAR           | 50                    | 181                     | 99                                                 |
| APR/MAY/JUNE          | 1             | 6         | 0             | APR/MAY/JUNE          | 40                    | 304                     | 184                                                |